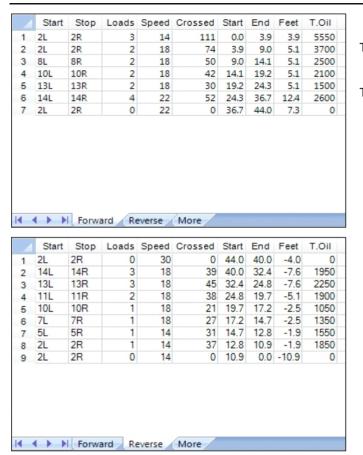

## ESBC 2023 Men Bologna

15

5

Oil Pattern Distance: 44 Feet 44 Feet Oil Per Board: 50 uL **Reverse Brush Drop:** 17.95 mL 29.85 mL **Forward Oil Total: Reverse Oil Total:** 11.9 mL Volume Oil Total: Forward Boards Crossed: 359 Boards Reverse Boards Crossed: 238 Boards 597 Boards **Total Boards Crossed:** 