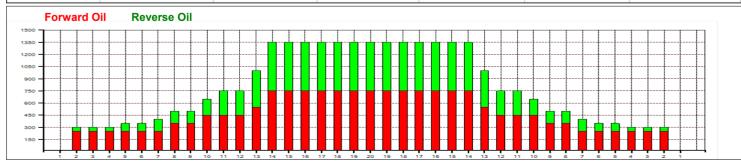

## ESBC 2023 Men Bologna

15

5

Oil Pattern Distance: 44 Feet 44 Feet Oil Per Board: 50 uL **Reverse Brush Drop:** 17.95 mL 29.85 mL **Forward Oil Total: Reverse Oil Total:** 11.9 mL Volume Oil Total: Forward Boards Crossed: 359 Boards Reverse Boards Crossed: 238 Boards 597 Boards **Total Boards Crossed:** 